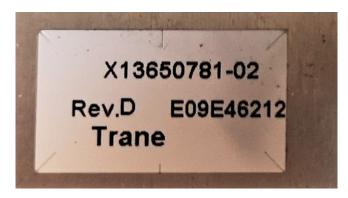

# Trane Adaptive Control Panel UCM-CLD X13650781-02 REV D

#### **Specifications**

| Brand | Trane                  |
|-------|------------------------|
| Туре  | Adaptive Control Panel |
|       | UCM-CLD X13650781-02   |
|       | REV D                  |
| Stock | 1                      |

### Used Trane Adaptive Control Panel UCM-CLD X13650781-02 REV D

Used Trane X13650781-02 REV D adaptive control. Was part of a RTAD 115 chiller. This UCM-CLD chiller control is composed of eight electronic modules, which each have their own 115V or 24V power supply and communicate with each other via a serial link.