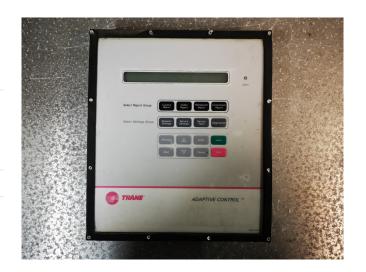

### Used Trane Adaptive Control Panel UCM-CLD X13650781-02 REV D

Used Trane X13650781-02 REV D adaptive control. Was part of a RTAD 115 chiller. This UCM-CLD chiller control is composed of eight electronic modules, which each have their own 115V or 24V power supply and communicate with each other via a serial link.